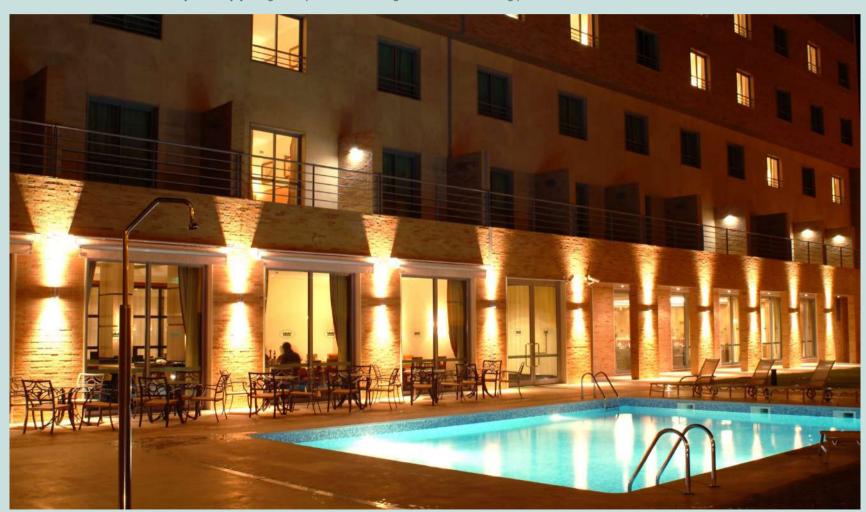

### US

Hotel Real Oeiras is a 4-star hotel with a privileged location on the Estoril Coast, between Lisbon, Oeiras and Cascais, close to the Quinta da Fonte, Lagoas Park and Tagus Park business parks, the largest business center in the country.

The hotel is located 25 km from Lisbon Airport and 20 km from central Lisbon, 20 km from Cascais and 22 km from Sintra. Close to the most prestigious golf courses in the Lisbon, Cascais or Oeiras region, with an outdoor swimming pool and health club, this hotel is the ideal option for your event.

The Hotel Real Oeiras also allows you to enjoy the green spaces surrounding the outdoor swimming pool.