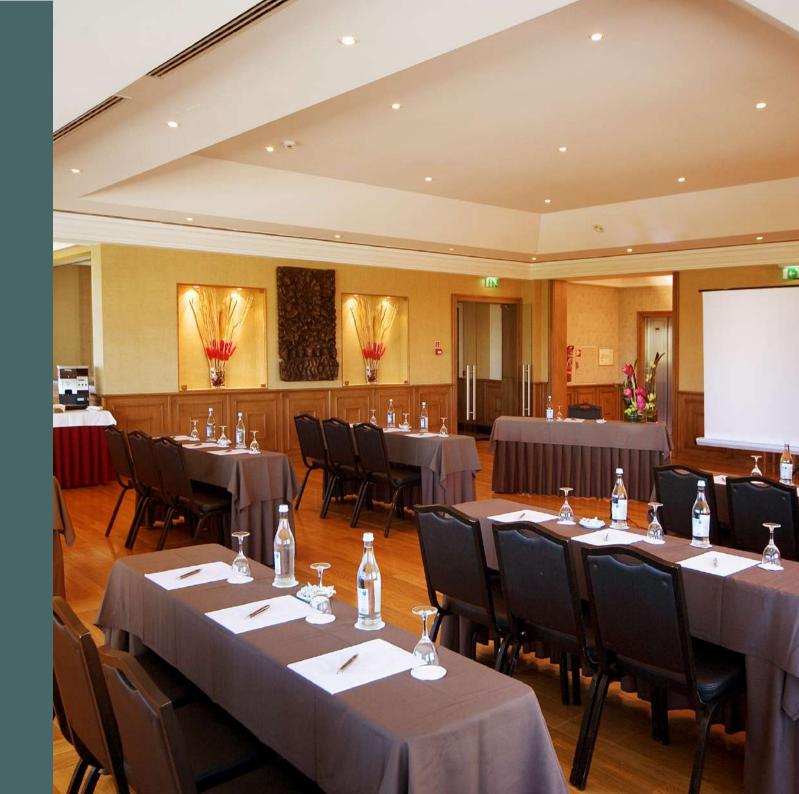

## **VENUES**

- 8 multifunctional rooms
- Maximum capacity of the largest room 380 pax / room
- Natural light in all rooms
- Audiovisual equipment rental
- · Wireless and broadband internet connection
- Garage with 65 seats
- Catering (banquet kit)

## **VENUES**

| ROOMS         | (C x L x A) DIMENTIONS | M2  | AUDIENCE | SCHOOL | U-SHAPE | RECEPTION | BANQUET | CABARET | BUFFET | UNIQUE TABLE |
|---------------|------------------------|-----|----------|--------|---------|-----------|---------|---------|--------|--------------|
| REAL          | 22x14,30x2,90          | 330 | 380      | 230    | 72      | 500       | 280     | -       | 240    | -            |
| Real A        | 11,30x14,30x2,90       | 160 | 180      | 120    | 45      | 250       | 120     | -       | 100    | -            |
| Real B        | 11,30x14,30x2,90       | 160 | 180      | 120    | 51      | 250       | 120     | -       | 100    | -            |
| D. Carlos A   | 11,30x6,40x2,90        | 70  | 70       | 39     | 24      | 100       | 48      | -       | 36     | -            |
| D. Carlos B   | 7,40x6,40x2,90         | 47  | 40       | 36     | 18      | 70        | 24      | -       | 24     | -            |
| D. Carlos C   | 3,90x6,40x2,90         | 25  | 12       | 9      | 9       | -         | 12      | -       | 12     | -            |
| D. Carlos A+B | 18,70x6,40x2,90        | 117 | 110      | 75     | 42      | 170       | 72      | -       | 60     | -            |
| D. Carlos B+C | 11,30x6,40x2,90        | 72  | 70       | 39     | 24      | 100       | 48      | -       | 36     | -            |
| D. Carlos     | 22,90x6,40x2,90        | 146 | 122      | 84     | 51      | 180       | 84      | -       | 72     | -            |
| D. Amélia A   | 11,30x5,70x2,90        | 87  | 70       | 39     | 24      | 100       | 48      | -       | 36     | -            |
| D. Amélia B   | 7,40x5,70x2,90         | 57  | 40       | 36     | 18      | 70        | 24      | -       | 24     | -            |
| D. Amélia C   | 3,90x5,70x2,90         | 30  | 12       | 9      | 9       | -         | 12      | -       | 12     | -            |
| D. Amélia A+B | 22,90x5,70x2,90        | 177 | 110      | 75     | 42      | 170       | 72      | -       | 60     | -            |
| D. Amélia B+C | 15,50x5,70x2,90        | 120 | 70       | 39     | 24      | 100       | 48      | -       | 36     | -            |
| D. AMÉLIA     | 22,90x5,70x2,90        | 177 | 122      | 84     | 51      | 180       | 84      | -       | 72     | -            |
| Bernardino's  | 10,61x13,27x2,90       | 126 | 100      | 60     | 30      | 120       | 70      | -       | 65     | -            |
| Games Lounge  | 12x10,40x2,90          | 132 | 120      | 75     | 45      | 150       | 80      | -       | 70     | -            |