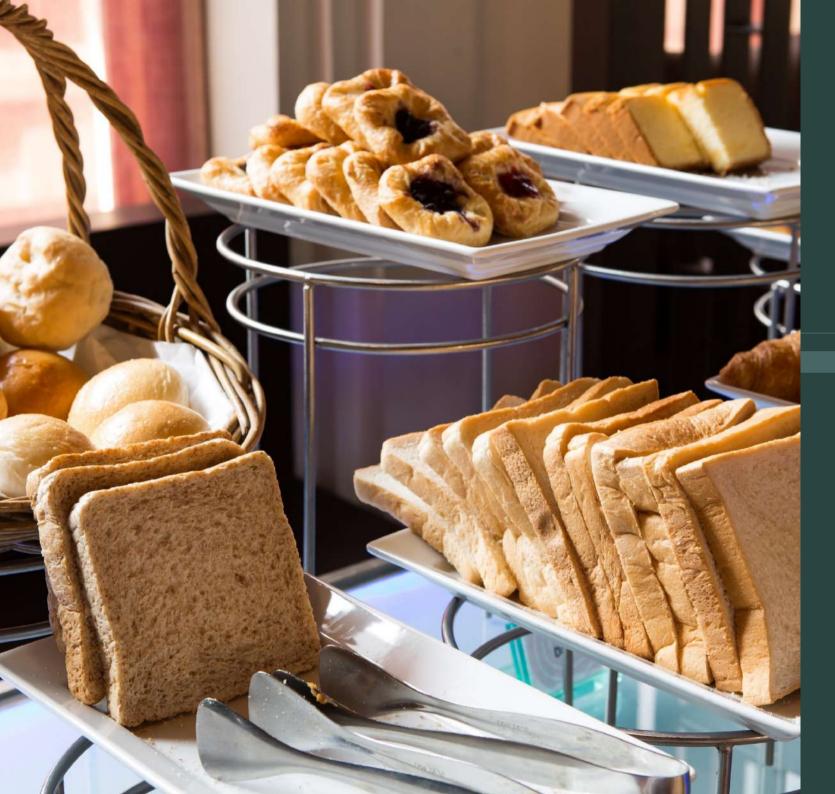

#### BREAKFAST

HOTE

7

Minimum number of people: 25

BREAD AND PASTRY

Variety of regional bread Wholemeal bread Croissants Mini assorted pastry

HOMEMADE FRUITS JAMS AND BUTTER

Jam, jelly and honey Salted and unsalted butter, low fat butter

CEREALS

Chocolate cereals, muesli and cornflakes

YOUGURTS

Natural and flavoured, Liquid

FRUIT

Variety of fresh fruit Fruit preserved in syrup COLD DISHES

Selection of regional cheeses and traditional Portuguese charcuterie