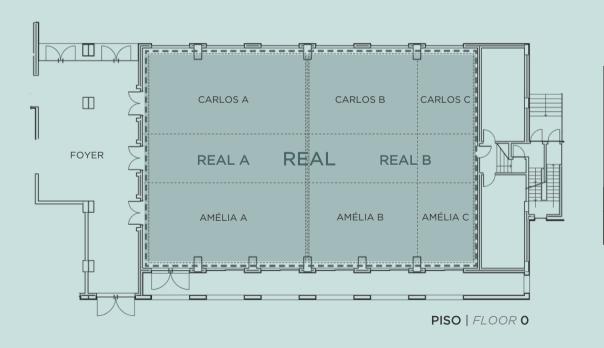

## **VENUES**

- 8 multifunctional rooms
- Maximum capacity of the largest room 380 pax / room
- Natural light in all rooms
- Audiovisual equipment rental
- · Wireless and broadband internet connection
- Garage with 65 seats
- Catering (banquet kit)

## **VENUES**

| ROOMS         | (C x L x A) DIMENTIONS | M2  | AUDIENCE | SCHOOL | U-SHAPE | RECEPTION | BANQUET | CABARET | BUFFET | UNIQUE TABLE |
|---------------|------------------------|-----|----------|--------|---------|-----------|---------|---------|--------|--------------|
| REAL          | 22x14,30x2,90          | 330 | 380      | 230    | 72      | 500       | 280     | -       | 240    | -            |
| Real A        | 11,30x14,30x2,90       | 160 | 180      | 120    | 45      | 250       | 120     | -       | 100    | -            |
| Real B        | 11,30x14,30x2,90       | 160 | 180      | 120    | 51      | 250       | 120     | -       | 100    | -            |
| D. Carlos A   | 11,30x6,40x2,90        | 70  | 70       | 39     | 24      | 100       | 48      | -       | 36     | -            |
| D. Carlos B   | 7,40x6,40x2,90         | 47  | 40       | 36     | 18      | 70        | 24      | -       | 24     | -            |
| D. Carlos C   | 3,90x6,40x2,90         | 25  | 12       | 9      | 9       | -         | 12      | -       | 12     | -            |
| D. Carlos A+B | 18,70x6,40x2,90        | 117 | 110      | 75     | 42      | 170       | 72      | -       | 60     | -            |
| D. Carlos B+C | 11,30x6,40x2,90        | 72  | 70       | 39     | 24      | 100       | 48      | -       | 36     | -            |
| D. Carlos     | 22,90x6,40x2,90        | 146 | 122      | 84     | 51      | 180       | 84      | -       | 72     | -            |
| D. Amélia A   | 11,30x5,70x2,90        | 87  | 70       | 39     | 24      | 100       | 48      | -       | 36     | -            |
| D. Amélia B   | 7,40x5,70x2,90         | 57  | 40       | 36     | 18      | 70        | 24      | -       | 24     | -            |
| D. Amélia C   | 3,90x5,70x2,90         | 30  | 12       | 9      | 9       | -         | 12      | -       | 12     | -            |
| D. Amélia A+B | 22,90x5,70x2,90        | 177 | 110      | 75     | 42      | 170       | 72      | -       | 60     | -            |
| D. Amélia B+C | 15,50x5,70x2,90        | 120 | 70       | 39     | 24      | 100       | 48      | -       | 36     | -            |
| D. AMÉLIA     | 22,90x5,70x2,90        | 177 | 122      | 84     | 51      | 180       | 84      | -       | 72     | -            |
| Bernardino's  | 10,61x13,27x2,90       | 126 | 100      | 60     | 30      | 120       | 70      | -       | 65     | -            |
| Games Lounge  | 12x10,40x2,90          | 132 | 120      | 75     | 45      | 150       | 80      | -       | 70     | -            |