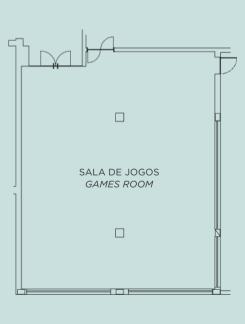

## **VENUES**

| ROOMS         | (C x L x A) DIMENTIONS | M2  | AUDIENCE | SCHOOL | U-SHAPE | RECEPTION | BANQUET | CABARET | BUFFET | UNIQUE TABLE |
|---------------|------------------------|-----|----------|--------|---------|-----------|---------|---------|--------|--------------|
| REAL          | 22x14,30x2,90          | 330 | 380      | 230    | 72      | 500       | 280     | -       | 240    | -            |
| Real A        | 11,30x14,30x2,90       | 160 | 180      | 120    | 45      | 250       | 120     | -       | 100    | -            |
| Real B        | 11,30x14,30x2,90       | 160 | 180      | 120    | 51      | 250       | 120     | -       | 100    | -            |
| D. Carlos A   | 11,30x6,40x2,90        | 70  | 70       | 39     | 24      | 100       | 48      | -       | 36     | -            |
| D. Carlos B   | 7,40x6,40x2,90         | 47  | 40       | 36     | 18      | 70        | 24      | -       | 24     | -            |
| D. Carlos C   | 3,90x6,40x2,90         | 25  | 12       | 9      | 9       | -         | 12      | -       | 12     | -            |
| D. Carlos A+B | 18,70x6,40x2,90        | 117 | 110      | 75     | 42      | 170       | 72      | -       | 60     | -            |
| D. Carlos B+C | 11,30x6,40x2,90        | 72  | 70       | 39     | 24      | 100       | 48      | -       | 36     | -            |
| D. Carlos     | 22,90x6,40x2,90        | 146 | 122      | 84     | 51      | 180       | 84      | -       | 72     | -            |
| D. Amélia A   | 11,30x5,70x2,90        | 87  | 70       | 39     | 24      | 100       | 48      | -       | 36     | -            |
| D. Amélia B   | 7,40x5,70x2,90         | 57  | 40       | 36     | 18      | 70        | 24      | -       | 24     | -            |
| D. Amélia C   | 3,90x5,70x2,90         | 30  | 12       | 9      | 9       | -         | 12      | -       | 12     | -            |
| D. Amélia A+B | 22,90x5,70x2,90        | 177 | 110      | 75     | 42      | 170       | 72      | -       | 60     | -            |
| D. Amélia B+C | 15,50x5,70x2,90        | 120 | 70       | 39     | 24      | 100       | 48      | -       | 36     | -            |
| D. AMÉLIA     | 22,90x5,70x2,90        | 177 | 122      | 84     | 51      | 180       | 84      | -       | 72     | -            |
| Bernardino's  | 10,61x13,27x2,90       | 126 | 100      | 60     | 30      | 120       | 70      | -       | 65     | -            |
| Games Lounge  | 12x10,40x2,90          | 132 | 120      | 75     | 45      | 150       | 80      | -       | 70     | -            |