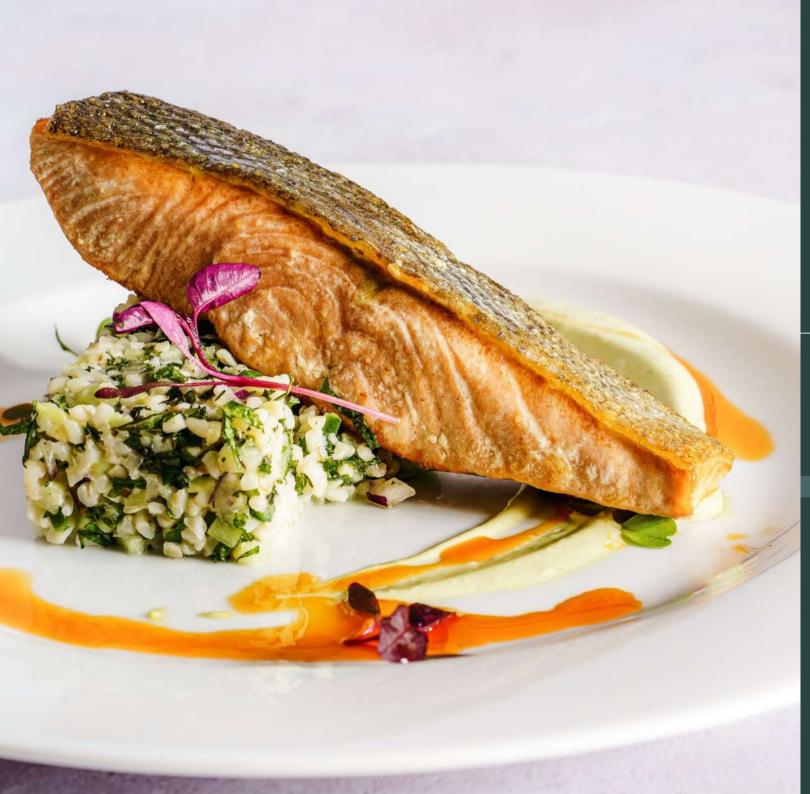

#### MENU A

STARTER

(select 1 option)

Carrot cream soup Green pea cream soup Asparagus cream soup Roasted Pumpkin cream soup

Spinach and goat's cheese vol-au-vent with green salad

MAIN COURSE

(select 1 option)

Bass fillet with parisian potatoes and vegetables

Codfish with bread crust

Roasted squid tentacles with olive oil and garlic, potato and chorizo mash

Veal medallions with rosti potatoes and vegetables

Roasted pork neck with bread mash

Braised chicken breast with mushroom risotto

Spaghetti del Mar

Meat raviolis

Spinach and cottage cheese tortellini

DESSERT

(select 1 option)

Sweet rice pudding

Tiramisu

Vanilla and raspberry macaron

Chocolate mouse

Red berries Cheesecake Lemon merengue mini tart

Petit gateaux

Red berries panacota

Fruit salad

// 21,00 € per person (menu with 1 starter, 1 main course, 1 dessert)