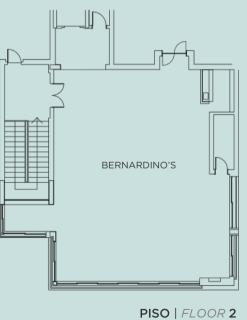

## **VENUES**

| ROOMS         | (C x L x A) DIMENTIONS | M2  | AUDIENCE | SCHOOL | U-SHAPE | RECEPTION | BANQUET | CABARET | BUFFET | UNIQUE TABLE |
|---------------|------------------------|-----|----------|--------|---------|-----------|---------|---------|--------|--------------|
| REAL          | 22x14,30x2,90          | 330 | 380      | 230    | 72      | 500       | 280     | -       | 240    | -            |
| Real A        | 11,30x14,30x2,90       | 160 | 180      | 120    | 45      | 250       | 120     | -       | 100    | -            |
| Real B        | 11,30x14,30x2,90       | 160 | 180      | 120    | 51      | 250       | 120     | -       | 100    | -            |
| D. Carlos A   | 11,30x6,40x2,90        | 70  | 70       | 39     | 24      | 100       | 48      | -       | 36     | -            |
| D. Carlos B   | 7,40x6,40x2,90         | 47  | 40       | 36     | 18      | 70        | 24      | -       | 24     | -            |
| D. Carlos C   | 3,90x6,40x2,90         | 25  | 12       | 9      | 9       | -         | 12      | -       | 12     | -            |
| D. Carlos A+B | 18,70x6,40x2,90        | 117 | 110      | 75     | 42      | 170       | 72      | -       | 60     | -            |
| D. Carlos B+C | 11,30x6,40x2,90        | 72  | 70       | 39     | 24      | 100       | 48      | -       | 36     | -            |
| D. Carlos     | 22,90x6,40x2,90        | 146 | 122      | 84     | 51      | 180       | 84      | -       | 72     | -            |
| D. Amélia A   | 11,30x5,70x2,90        | 87  | 70       | 39     | 24      | 100       | 48      | -       | 36     | -            |
| D. Amélia B   | 7,40x5,70x2,90         | 57  | 40       | 36     | 18      | 70        | 24      | -       | 24     | -            |
| D. Amélia C   | 3,90x5,70x2,90         | 30  | 12       | 9      | 9       | -         | 12      | -       | 12     | -            |
| D. Amélia A+B | 22,90x5,70x2,90        | 177 | 110      | 75     | 42      | 170       | 72      | -       | 60     | -            |
| D. Amélia B+C | 15,50x5,70x2,90        | 120 | 70       | 39     | 24      | 100       | 48      | -       | 36     | -            |
| D. AMÉLIA     | 22,90x5,70x2,90        | 177 | 122      | 84     | 51      | 180       | 84      | -       | 72     | -            |
| Bernardino's  | 10,61x13,27x2,90       | 126 | 100      | 60     | 30      | 120       | 70      | -       | 65     | -            |
| Games Lounge  | 12x10,40x2,90          | 132 | 120      | 75     | 45      | 150       | 80      | -       | 70     | -            |