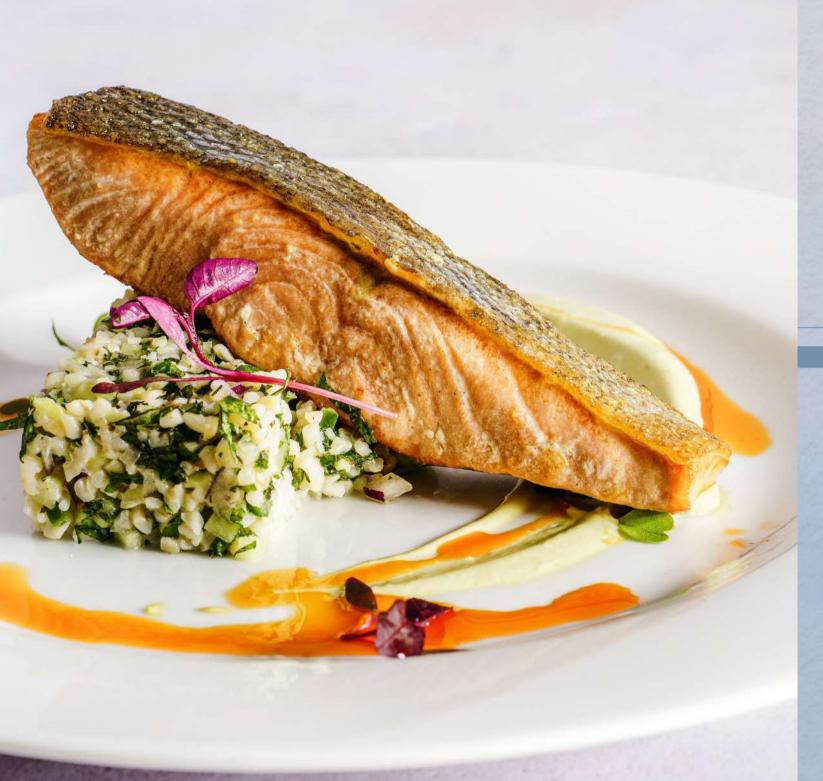

#### FISH

Salmon fillet on a bed of spinach with Parisian potatoes Codfish with bread Lagareiro-style pota tentacles with crushed potatoes and chorizo sausage Creamed cod with spinach Sea spaghetti