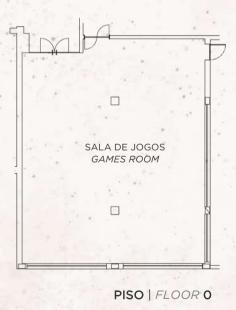

# Rooms VENUES

| ROOMS         | (C x L x A)  DIMENTIONS | M2  | AUDIENCE | SCHOOL | U-SHAPE | RECEPTION | BANQUET | CABARET | BUFFET | UNIQUE TABLE |
|---------------|-------------------------|-----|----------|--------|---------|-----------|---------|---------|--------|--------------|
| REAL          | 22x14,30x2,90           | 330 | 380      | 230    | 72      | 500       | 280     |         | 240    |              |
| Real A        | 11,30x14,30x2,90        | 160 | 180      | 120    | 45      | 250       | 120     | - 1     | 100    |              |
| Real B        | 11,30x14,30x2,90        | 160 | 180      | 120    | 51      | 250       | 120     | 1       | 100    |              |
| D. Carlos A   | 11,30x6,40x2,90         | 70  | 70       | 39     | 24      | 100       | 48      | -       | 36     |              |
| D. Carlos B   | 7,40x6,40x2,90          | 47  | 40       | 36     | 18      | 70        | 24      | 5.4     | 24     |              |
| D. Carlos C   | 3,90x6,40x2,90          | 25  | 12       | 9      | 9       |           | 12      |         | 12     |              |
| D. Carlos A+B | 18,70x6,40x2,90         | 117 | 110      | 75     | 42      | 170       | 72      |         | 60     |              |
| D. Carlos B+C | 11,30x6,40x2,90         | 72  | 70       | 39     | 24      | 100       | 48      |         | 36     |              |
| D. Carlos     | 22,90x6,40x2,90         | 146 | 122      | 84     | 51      | 180       | 84      |         | 72     |              |
| D. Amélia A   | 11,30x5,70x2,90         | 87  | 70       | 39     | 24      | 100       | 48      |         | 36     | 100          |
| D. Amélia B   | 7,40x5,70x2,90          | 57  | 40       | 36     | 18      | 70        | 24      |         | 24     |              |
| D. Amélia C   | 3,90x5,70x2,90          | 30  | 12       | 9      | 9       |           | 12      |         | 12     |              |
| D. Amélia A+B | 22,90x5,70x2,90         | 177 | 110      | 75     | 42      | 170       | 72      | - 1     | 60     |              |
| D. Amélia B+C | 15,50x5,70x2,90         | 120 | 70       | 39     | 24      | 100       | 48      |         | 36     |              |
| D. AMÉLIA     | 22,90x5,70x2,90         | 177 | 122      | 84     | 51      | 180       | 84      |         | 72     |              |
| Bernardino's  | 10,61x13,27x2,90        | 126 | 100      | 60     | 30      | 120       | 70      |         | 65     |              |
| Games Lounge  | 12x10,40x2,90           | 132 | 120      | 75     | 45      | 150       | 80      | 1       | 70     |              |
|               |                         |     |          |        |         |           |         |         |        |              |