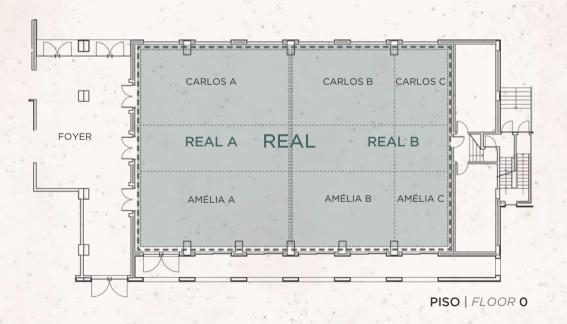

### VENUES

- 8 multifunctional rooms
- Maximum capacity of the largest room 380 pax / room
- Natural light in all rooms
- Audiovisual equipment rental
- Wireless and broadband internet connection
- Garage with 65 seats
- Catering (banquet kit)

# Rooms VENUES

| ROOMS         | (C x L x A)  DIMENTIONS | M2  | AUDIENCE | SCHOOL | U-SHAPE | RECEPTION | BANQUET | CABARET | BUFFET | UNIQUE TABLE |
|---------------|-------------------------|-----|----------|--------|---------|-----------|---------|---------|--------|--------------|
| REAL          | 22x14,30x2,90           | 330 | 380      | 230    | 72      | 500       | 280     |         | 240    |              |
| Real A        | 11,30x14,30x2,90        | 160 | 180      | 120    | 45      | 250       | 120     | - 1     | 100    |              |
| Real B        | 11,30x14,30x2,90        | 160 | 180      | 120    | 51      | 250       | 120     | 1       | 100    |              |
| D. Carlos A   | 11,30x6,40x2,90         | 70  | 70       | 39     | 24      | 100       | 48      | -       | 36     |              |
| D. Carlos B   | 7,40x6,40x2,90          | 47  | 40       | 36     | 18      | 70        | 24      | 5.4     | 24     |              |
| D. Carlos C   | 3,90x6,40x2,90          | 25  | 12       | 9      | 9       |           | 12      |         | 12     |              |
| D. Carlos A+B | 18,70x6,40x2,90         | 117 | 110      | 75     | 42      | 170       | 72      |         | 60     |              |
| D. Carlos B+C | 11,30x6,40x2,90         | 72  | 70       | 39     | 24      | 100       | 48      |         | 36     |              |
| D. Carlos     | 22,90x6,40x2,90         | 146 | 122      | 84     | 51      | 180       | 84      |         | 72     |              |
| D. Amélia A   | 11,30x5,70x2,90         | 87  | 70       | 39     | 24      | 100       | 48      |         | 36     | 100          |
| D. Amélia B   | 7,40x5,70x2,90          | 57  | 40       | 36     | 18      | 70        | 24      |         | 24     |              |
| D. Amélia C   | 3,90x5,70x2,90          | 30  | 12       | 9      | 9       |           | 12      |         | 12     |              |
| D. Amélia A+B | 22,90x5,70x2,90         | 177 | 110      | 75     | 42      | 170       | 72      | - 1     | 60     |              |
| D. Amélia B+C | 15,50x5,70x2,90         | 120 | 70       | 39     | 24      | 100       | 48      |         | 36     |              |
| D. AMÉLIA     | 22,90x5,70x2,90         | 177 | 122      | 84     | 51      | 180       | 84      |         | 72     |              |
| Bernardino's  | 10,61x13,27x2,90        | 126 | 100      | 60     | 30      | 120       | 70      |         | 65     |              |
| Games Lounge  | 12x10,40x2,90           | 132 | 120      | 75     | 45      | 150       | 80      | 1       | 70     |              |
|               |                         |     |          |        |         |           |         |         |        |              |