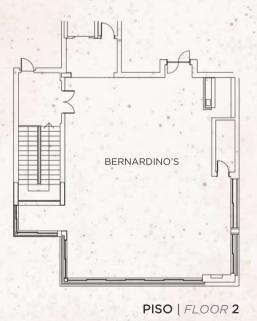

# Rooms VENUES

| ROOMS         | (C x L x A)  DIMENTIONS | M2  | AUDIENCE | SCHOOL | U-SHAPE | RECEPTION | BANQUET | CABARET | BUFFET | UNIQUE TABLE |
|---------------|-------------------------|-----|----------|--------|---------|-----------|---------|---------|--------|--------------|
| REAL          | 22x14,30x2,90           | 330 | 380      | 230    | 72      | 500       | 280     |         | 240    |              |
| Real A        | 11,30x14,30x2,90        | 160 | 180      | 120    | 45      | 250       | 120     | - 1     | 100    |              |
| Real B        | 11,30x14,30x2,90        | 160 | 180      | 120    | 51      | 250       | 120     | 1       | 100    |              |
| D. Carlos A   | 11,30x6,40x2,90         | 70  | 70       | 39     | 24      | 100       | 48      | -       | 36     |              |
| D. Carlos B   | 7,40x6,40x2,90          | 47  | 40       | 36     | 18      | 70        | 24      | 5.4     | 24     |              |
| D. Carlos C   | 3,90x6,40x2,90          | 25  | 12       | 9      | 9       |           | 12      |         | 12     |              |
| D. Carlos A+B | 18,70x6,40x2,90         | 117 | 110      | 75     | 42      | 170       | 72      |         | 60     |              |
| D. Carlos B+C | 11,30x6,40x2,90         | 72  | 70       | 39     | 24      | 100       | 48      |         | 36     |              |
| D. Carlos     | 22,90x6,40x2,90         | 146 | 122      | 84     | 51      | 180       | 84      |         | 72     |              |
| D. Amélia A   | 11,30x5,70x2,90         | 87  | 70       | 39     | 24      | 100       | 48      |         | 36     | 100          |
| D. Amélia B   | 7,40x5,70x2,90          | 57  | 40       | 36     | 18      | 70        | 24      |         | 24     |              |
| D. Amélia C   | 3,90x5,70x2,90          | 30  | 12       | 9      | 9       |           | 12      |         | 12     |              |
| D. Amélia A+B | 22,90x5,70x2,90         | 177 | 110      | 75     | 42      | 170       | 72      | - 1     | 60     |              |
| D. Amélia B+C | 15,50x5,70x2,90         | 120 | 70       | 39     | 24      | 100       | 48      |         | 36     |              |
| D. AMÉLIA     | 22,90x5,70x2,90         | 177 | 122      | 84     | 51      | 180       | 84      |         | 72     |              |
| Bernardino's  | 10,61x13,27x2,90        | 126 | 100      | 60     | 30      | 120       | 70      |         | 65     |              |
| Games Lounge  | 12x10,40x2,90           | 132 | 120      | 75     | 45      | 150       | 80      | 1       | 70     |              |
|               |                         |     |          |        |         |           |         |         |        |              |