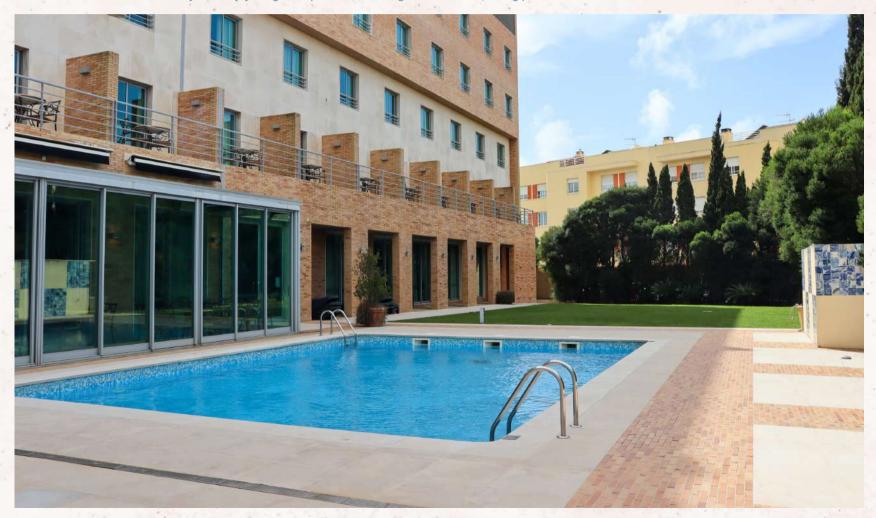

### US

Hotel Real Oeiras is a 4-star hotel with a privileged location on the Estoril Coast, between Lisbon, Oeiras and Cascais, close to the Quinta da Fonte, Lagoas Park and Tagus Park business parks, the largest business center in the country.

The hotel is located 25 km from Lisbon Airport and 20 km from central Lisbon, 20 km from Cascais and 22 km from Sintra. Close to the most prestigious golf courses in the Lisbon, Cascais or Oeiras region, with an outdoor swimming pool and health club, this hotel is the ideal option for your event.

The Hotel Real Oeiras also allows you to enjoy the green spaces surrounding the outdoor swimming pool.