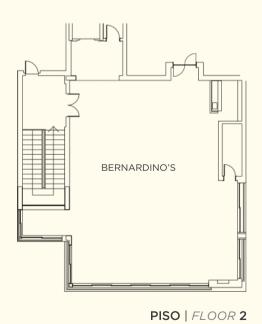

# **VENUES**

| ROOMS         | (C x L x A)  DIMENTIONS | M2  | AUDIENCE | SCHOOL | U-SHAPE | RECEPTION | BANQUET | CABARET | BUFFET | UNIQUE TABLE |
|---------------|-------------------------|-----|----------|--------|---------|-----------|---------|---------|--------|--------------|
| REAL          | 22x14,30x2,90           | 330 | 380      | 230    | 72      | 500       | 280     | -       | 240    | -            |
| Real A        | 11,30x14,30x2,90        | 160 | 180      | 120    | 45      | 250       | 120     | -       | 100    | -            |
| Real B        | 11,30x14,30x2,90        | 160 | 180      | 120    | 51      | 250       | 120     | -       | 100    | -            |
| D. Carlos A   | 11,30x6,40x2,90         | 70  | 70       | 39     | 24      | 100       | 48      | -       | 36     | -            |
| D. Carlos B   | 7,40x6,40x2,90          | 47  | 40       | 36     | 18      | 70        | 24      | -       | 24     | -            |
| D. Carlos C   | 3,90x6,40x2,90          | 25  | 12       | 9      | 9       | -         | 12      | -       | 12     | -            |
| D. Carlos A+B | 18,70x6,40x2,90         | 117 | 110      | 75     | 42      | 170       | 72      | -       | 60     | -            |
| D. Carlos B+C | 11,30x6,40x2,90         | 72  | 70       | 39     | 24      | 100       | 48      | -       | 36     | -            |
| D. Carlos     | 22,90x6,40x2,90         | 146 | 122      | 84     | 51      | 180       | 84      | -       | 72     | -            |
| D. Amélia A   | 11,30x5,70x2,90         | 87  | 70       | 39     | 24      | 100       | 48      | -       | 36     | -            |
| D. Amélia B   | 7,40x5,70x2,90          | 57  | 40       | 36     | 18      | 70        | 24      | -       | 24     | -            |
| D. Amélia C   | 3,90x5,70x2,90          | 30  | 12       | 9      | 9       | -         | 12      | -       | 12     | -            |
| D. Amélia A+B | 22,90x5,70x2,90         | 177 | 110      | 75     | 42      | 170       | 72      | -       | 60     | -            |
| D. Amélia B+C | 15,50x5,70x2,90         | 120 | 70       | 39     | 24      | 100       | 48      | -       | 36     | -            |
| D. AMÉLIA     | 22,90x5,70x2,90         | 177 | 122      | 84     | 51      | 180       | 84      | -       | 72     | -            |
| Bernardino's  | 10,61x13,27x2,90        | 126 | 100      | 60     | 30      | 120       | 70      | -       | 65     | -            |
| Games Lounge  | 12x10,40x2,90           | 132 | 120      | 75     | 45      | 150       | 80      | -       | 70     | -            |