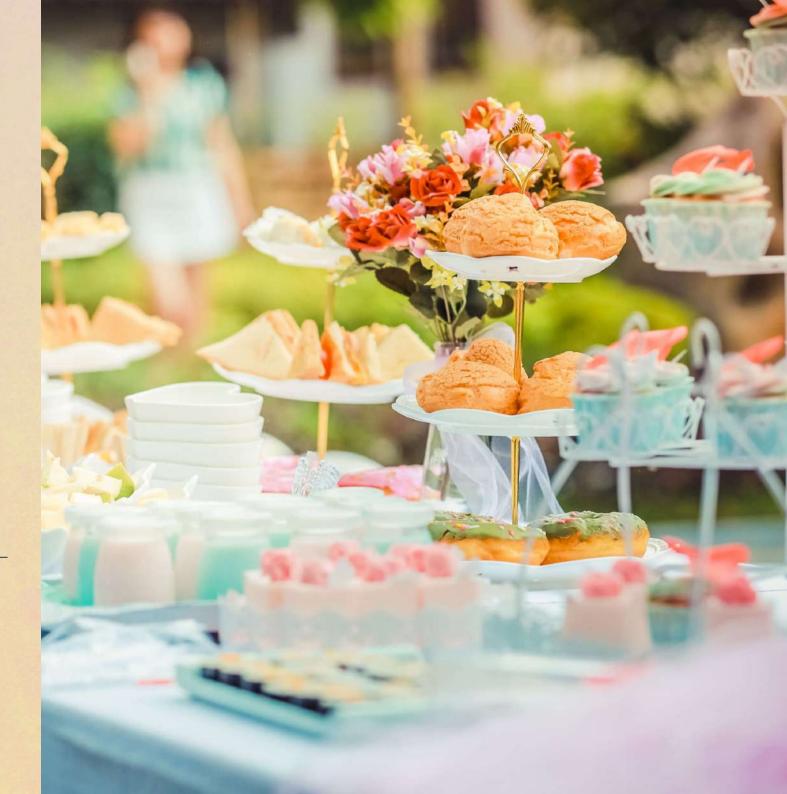

Banquet Kit

CHILDREN'S PARTIES

### CHILDREN'S PARTIES

### HIGH TEA

FOOD

Cheese and charcuterie board Cheese and ham sandwiches

Mini quiches

Mini savory snacks

Jellies

Rice pudding

Fruit salad Popcorn