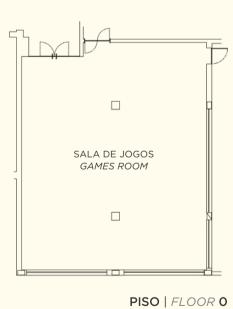

# **VENUES**

| ROOMS         | (C x L x A)  DIMENTIONS | M2  | AUDIENCE | SCHOOL | U-SHAPE | RECEPTION | BANQUET | CABARET | BUFFET | UNIQUE TABLE |
|---------------|-------------------------|-----|----------|--------|---------|-----------|---------|---------|--------|--------------|
| REAL          | 22x14,30x2,90           | 330 | 380      | 230    | 72      | 500       | 280     | -       | 240    | -            |
| Real A        | 11,30x14,30x2,90        | 160 | 180      | 120    | 45      | 250       | 120     | -       | 100    | -            |
| Real B        | 11,30x14,30x2,90        | 160 | 180      | 120    | 51      | 250       | 120     | -       | 100    | -            |
| D. Carlos A   | 11,30x6,40x2,90         | 70  | 70       | 39     | 24      | 100       | 48      | -       | 36     | -            |
| D. Carlos B   | 7,40x6,40x2,90          | 47  | 40       | 36     | 18      | 70        | 24      | -       | 24     | -            |
| D. Carlos C   | 3,90x6,40x2,90          | 25  | 12       | 9      | 9       | -         | 12      | -       | 12     | -            |
| D. Carlos A+B | 18,70x6,40x2,90         | 117 | 110      | 75     | 42      | 170       | 72      | -       | 60     | -            |
| D. Carlos B+C | 11,30x6,40x2,90         | 72  | 70       | 39     | 24      | 100       | 48      | -       | 36     | -            |
| D. Carlos     | 22,90x6,40x2,90         | 146 | 122      | 84     | 51      | 180       | 84      | -       | 72     | -            |
| D. Amélia A   | 11,30x5,70x2,90         | 87  | 70       | 39     | 24      | 100       | 48      | -       | 36     | -            |
| D. Amélia B   | 7,40x5,70x2,90          | 57  | 40       | 36     | 18      | 70        | 24      | -       | 24     | -            |
| D. Amélia C   | 3,90x5,70x2,90          | 30  | 12       | 9      | 9       | -         | 12      | -       | 12     | -            |
| D. Amélia A+B | 22,90x5,70x2,90         | 177 | 110      | 75     | 42      | 170       | 72      | -       | 60     | -            |
| D. Amélia B+C | 15,50x5,70x2,90         | 120 | 70       | 39     | 24      | 100       | 48      | -       | 36     | -            |
| D. AMÉLIA     | 22,90x5,70x2,90         | 177 | 122      | 84     | 51      | 180       | 84      | -       | 72     | -            |
| Bernardino's  | 10,61x13,27x2,90        | 126 | 100      | 60     | 30      | 120       | 70      | -       | 65     | -            |
| Games Lounge  | 12x10,40x2,90           | 132 | 120      | 75     | 45      | 150       | 80      | -       | 70     | -            |