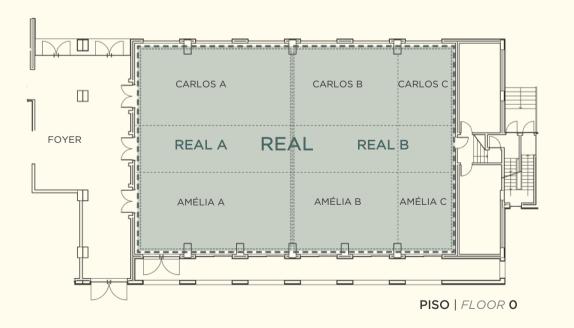

## **VENUES**

- 8 multifunctional rooms
- Maximum capacity of the largest room 380 pax / room
- Natural light in all rooms
- Audiovisual equipment rental
- · Wireless and broadband internet connection
- Garage with 65 seats
- Catering (banquet kit)

# **VENUES**

| ROOMS         | (C x L x A)  DIMENTIONS | M2  | AUDIENCE | SCHOOL | U-SHAPE | RECEPTION | BANQUET | CABARET | BUFFET | UNIQUE TABLE |
|---------------|-------------------------|-----|----------|--------|---------|-----------|---------|---------|--------|--------------|
| REAL          | 22x14,30x2,90           | 330 | 380      | 230    | 72      | 500       | 280     | -       | 240    | -            |
| Real A        | 11,30x14,30x2,90        | 160 | 180      | 120    | 45      | 250       | 120     | -       | 100    | -            |
| Real B        | 11,30x14,30x2,90        | 160 | 180      | 120    | 51      | 250       | 120     | -       | 100    | -            |
| D. Carlos A   | 11,30x6,40x2,90         | 70  | 70       | 39     | 24      | 100       | 48      | -       | 36     | -            |
| D. Carlos B   | 7,40x6,40x2,90          | 47  | 40       | 36     | 18      | 70        | 24      | -       | 24     | -            |
| D. Carlos C   | 3,90x6,40x2,90          | 25  | 12       | 9      | 9       | -         | 12      | -       | 12     | -            |
| D. Carlos A+B | 18,70x6,40x2,90         | 117 | 110      | 75     | 42      | 170       | 72      | -       | 60     | -            |
| D. Carlos B+C | 11,30x6,40x2,90         | 72  | 70       | 39     | 24      | 100       | 48      | -       | 36     | -            |
| D. Carlos     | 22,90x6,40x2,90         | 146 | 122      | 84     | 51      | 180       | 84      | -       | 72     | -            |
| D. Amélia A   | 11,30x5,70x2,90         | 87  | 70       | 39     | 24      | 100       | 48      | -       | 36     | -            |
| D. Amélia B   | 7,40x5,70x2,90          | 57  | 40       | 36     | 18      | 70        | 24      | -       | 24     | -            |
| D. Amélia C   | 3,90x5,70x2,90          | 30  | 12       | 9      | 9       | -         | 12      | -       | 12     | -            |
| D. Amélia A+B | 22,90x5,70x2,90         | 177 | 110      | 75     | 42      | 170       | 72      | -       | 60     | -            |
| D. Amélia B+C | 15,50x5,70x2,90         | 120 | 70       | 39     | 24      | 100       | 48      | -       | 36     | -            |
| D. AMÉLIA     | 22,90x5,70x2,90         | 177 | 122      | 84     | 51      | 180       | 84      | -       | 72     | -            |
| Bernardino's  | 10,61x13,27x2,90        | 126 | 100      | 60     | 30      | 120       | 70      | -       | 65     | -            |
| Games Lounge  | 12x10,40x2,90           | 132 | 120      | 75     | 45      | 150       | 80      | -       | 70     | -            |